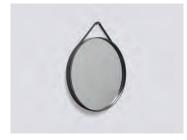

PRODUCT Strap Mirror, Large
FINISH Anthracite
MANUFACTURER Hay
TO PURCHASE us.hay.com