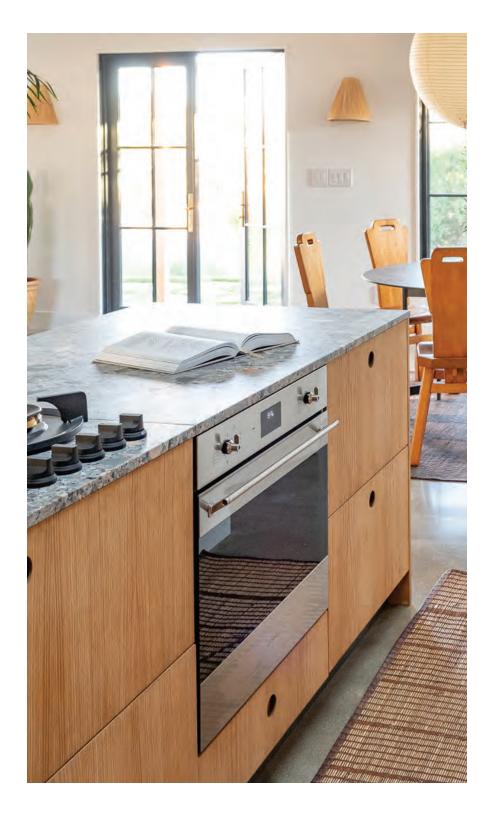

# PITT

PITT cooking has completely revolutionized the stove top. Making their burners integrated into the counter top creates an exquisite look while remaining extremely functional. When I first saw them, there was no question in my mind that they had to be incorporated into the Kitchen design.

PRODUCT Five E
MANUFACTURER PITT
TO PURCHASE bette

Five Burner Elbrus

betterdistribution.ca