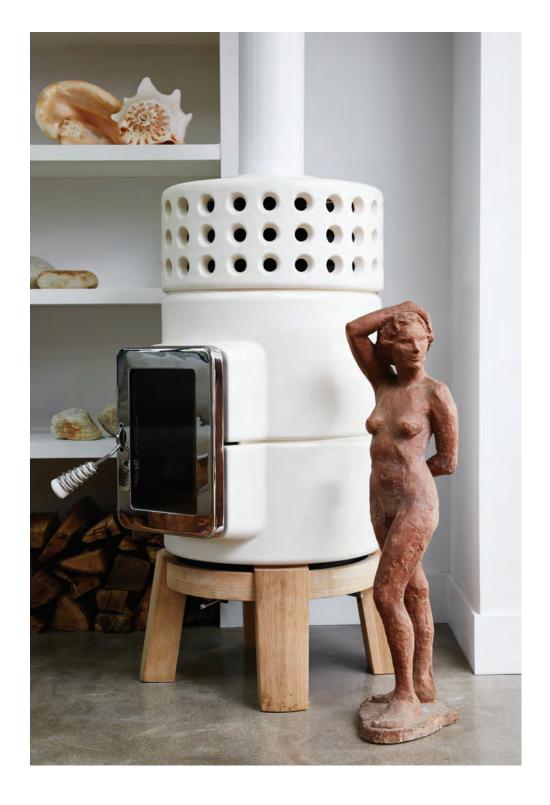

# LE CASTELLEMONTE

Stack Stoves by La Castellamonte and Adriano Design is our ideal when it comes to beautiful design – both incredibly functional and thoughtfully designed while ecological at the same time. And, these heat generators' modularity allows the perfect dimensioning for any customer's energy needs. They've brought the ancient tradition of ceramic stoves into contemporary form.

PRODUCT Stack Stove
FINISH Matte White
MANUFACTURER Le Castellemonte
TO PURCHASE wittus.com