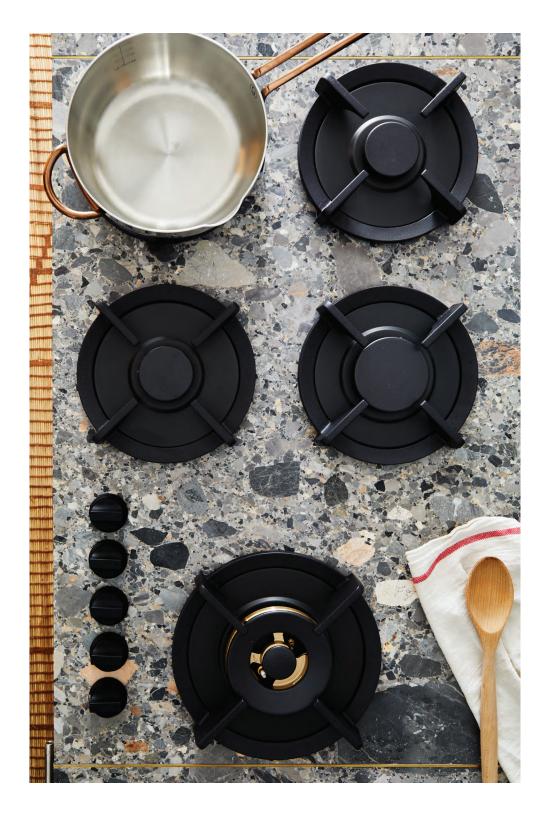

# PITT

PITT cooking has completely revolutionized the stove top. Making their burners integrated into the counter top creates an exquisite look while remaining extremely functional. When I first saw them, there was no question in my mind that they had to be incorporated into the Kitchen design.

PRODUCT Five E
MANUFACTURER PITT
TO PURCHASE bette

Five Burner Elbrus

betterdistribution.ca